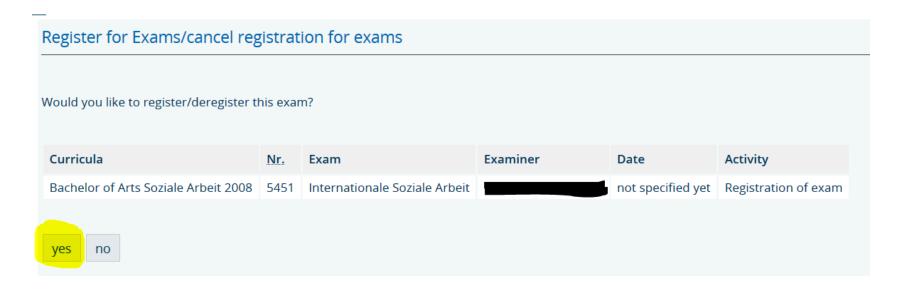

LSF will ask you again to confirm that you wish to register (or deregister) for the exam, click "yes":

Afterwards, LSF will show that your exam registration was successful.

Note that in some cases, the English course titles in the exam registrations may slightly differ from the course titles in LSF and on Moodle (e.g. in the example below: course title "Foundations of Sociology" vs. course title in exam registraion "Sociological Principles of Social Work"). As long as you follow and choose the correct exam numbers from the exam no. overview, you're fine ©