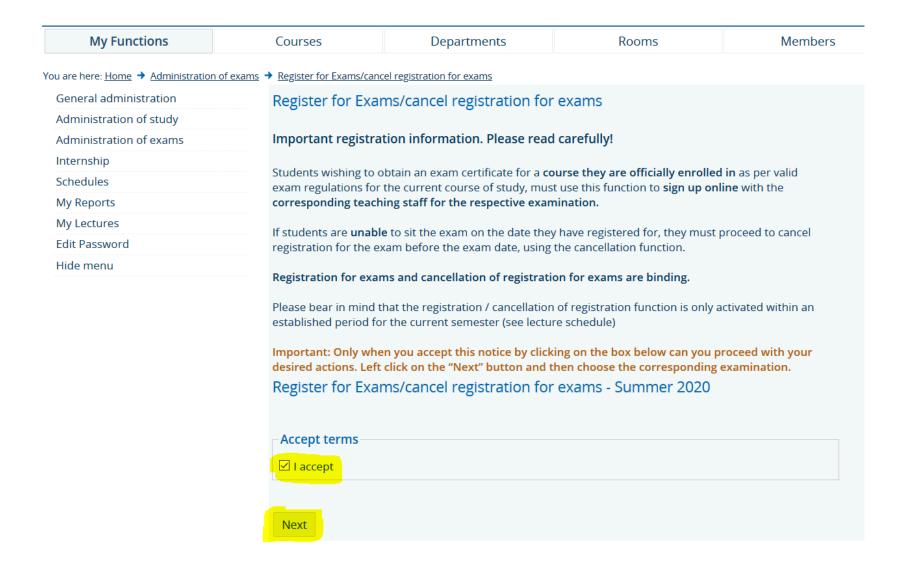

#### Read the terms, click "I accept" and click on "Next":

Choose the corresponding study programme. A list of exams will open, sorted by term. Check the exam registration list for exchange students to find out to which term an individual exam is allocated.