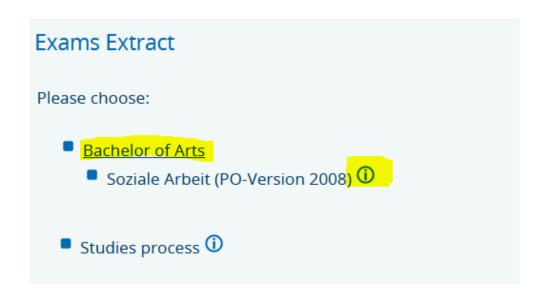

## Click on "My Functions" > "Administration of exams" > and "Exams extract":

Choose your degree and click on the little (i) symbol to access your grades:

You will now see your grades. Check our <u>website</u> to learn more about ASH Berlin's grading system.