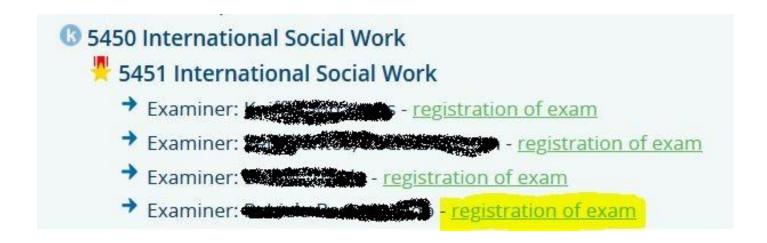

Choose the module and individual exam (with the **correct** exam number, check the exam registration list for exchange students if you're not sure!):

Choose your individual teacher and click on "registration of exam":