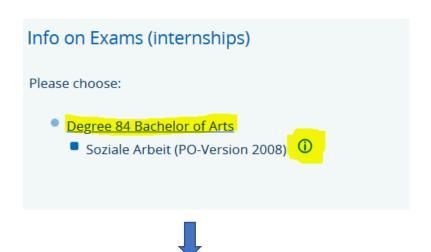

## You can access all of your registered exams by clicking on "Administration of exams" > "Info on Exams (internships)":

| My Functions                                        | Courses                                                                                                                | Departments                                  |  |  |  |  |  |
|-----------------------------------------------------|------------------------------------------------------------------------------------------------------------------------|----------------------------------------------|--|--|--|--|--|
| ou are here: <u>Home</u> → <u>Administration of</u> | <u>exams</u>                                                                                                           |                                              |  |  |  |  |  |
| General administration                              | Administration of                                                                                                      | Administration of exams                      |  |  |  |  |  |
| Administration of study                             |                                                                                                                        |                                              |  |  |  |  |  |
| Administration of exams                             | Pagistar for Evams/c                                                                                                   | ancel registration for exams                 |  |  |  |  |  |
| Internship                                          | Register for Exams/cancel registration for exams  Lectures occupy/sign off  Info on Exams (internships)  Info on Exams |                                              |  |  |  |  |  |
| Schedules                                           |                                                                                                                        |                                              |  |  |  |  |  |
| My Reports                                          |                                                                                                                        |                                              |  |  |  |  |  |
| My Lectures                                         | Exams Extract                                                                                                          | Exams Extract                                |  |  |  |  |  |
| Edit Password                                       | information on regis                                                                                                   | information on registered practical training |  |  |  |  |  |
|                                                     | Other Modules                                                                                                          |                                              |  |  |  |  |  |
|                                                     | <u>Internship</u>                                                                                                      |                                              |  |  |  |  |  |
|                                                     |                                                                                                                        |                                              |  |  |  |  |  |
|                                                     |                                                                                                                        |                                              |  |  |  |  |  |

Choose your degree and click on the little (i) symbol to access a list of all of your registered exams:

| Number of<br>Exam | Name of Exam                                   |
|-------------------|------------------------------------------------|
| 5313              | Racism and Migration (U1 to Diversity Studies) |
| 5451              | International Social Work                      |