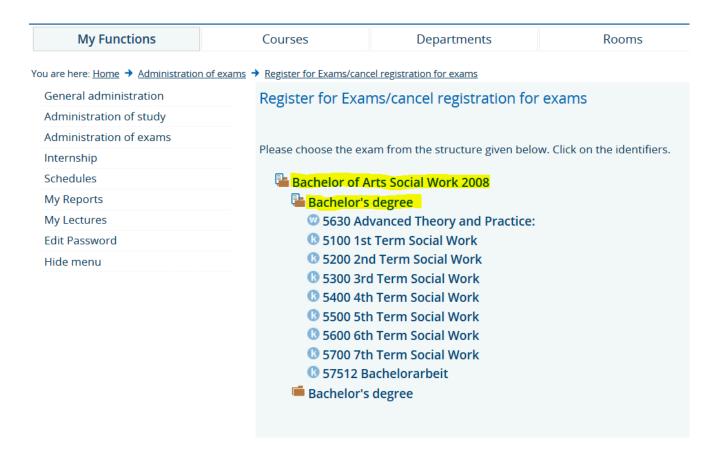

#### Read the terms, click "I accept" and click on "Next":

Choose the corresponding study programme. A list of exams will open, sorted by term. Check the exam registration list for exchange students to find out to which term an individual exam is allocated.