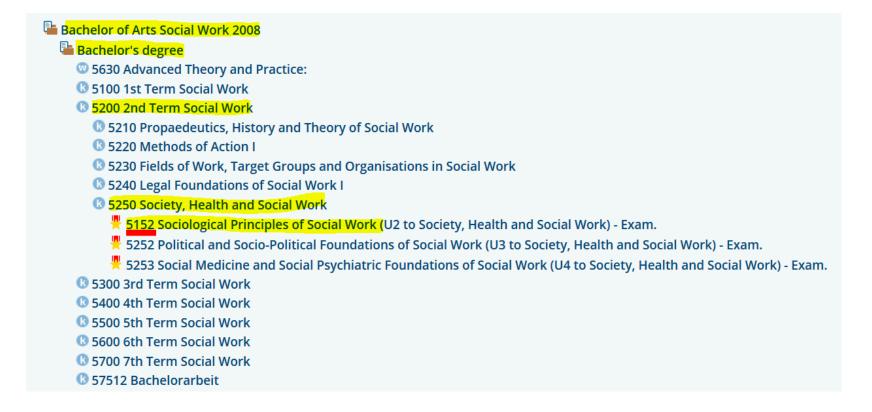

#### Read the terms, click "I accept" and click on "Next":

Choose the corresponding study programme. A list of exams will open, sorted by term. Check the exam registration list for exchange students to find out to which term an individual exam is allocated.

Choose the module and individual exam (with the **correct** exam number, check the exam registration list for exchange students if you're not sure!):

Choose your individual teacher and click on "registration of exam":

LSF will ask you again to confirm that you wish to register (or deregister) for the exam, click "yes":

Afterwards, LSF will show that your exam registration was successful.

Note that in some cases, the English course titles in the exam registrations may slightly differ from the course titles in LSF and on Moodle (e.g. in the example below: course title "Foundations of Sociology" vs. course title in exam registraion "Sociological Principles of Social Work"). As long as you follow and choose the correct exam numbers from the exam no. overview, you're fine ©