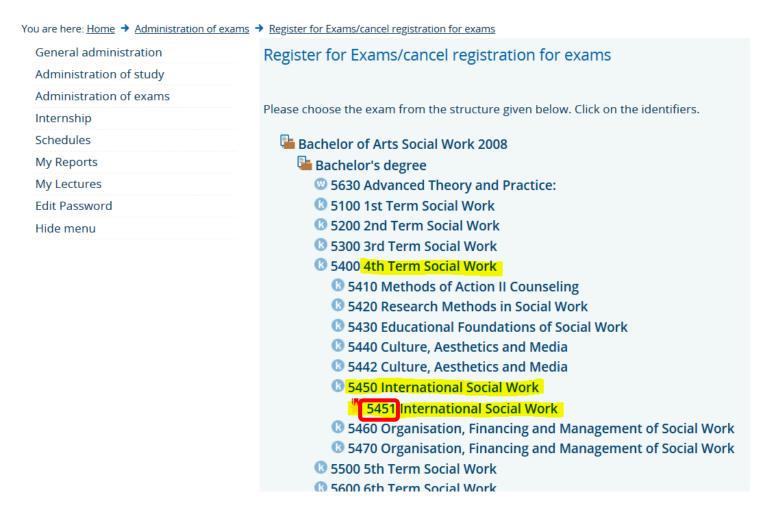

Choose the module and individual exam (with the **correct** exam number, check the exam registration list for exchange students if you're not sure!):

Choose your individual teacher and click on "registration of exam":