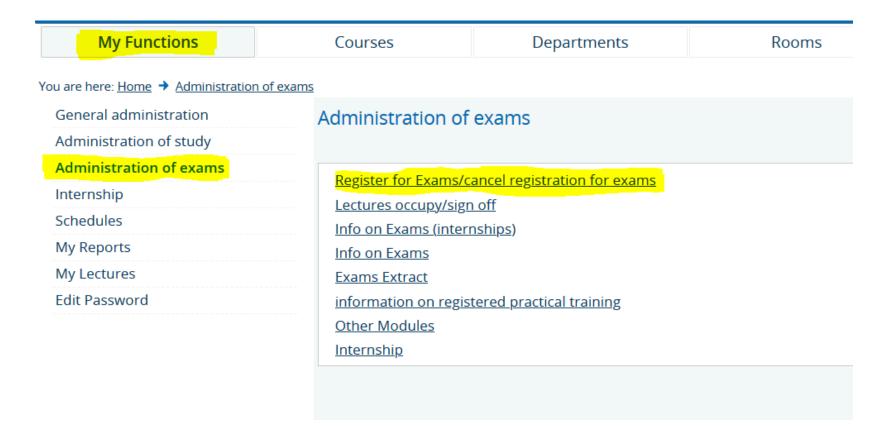

## Click on "My Functions" > "Administration of exams" > and "Register for Exams / cancel registration for exams":