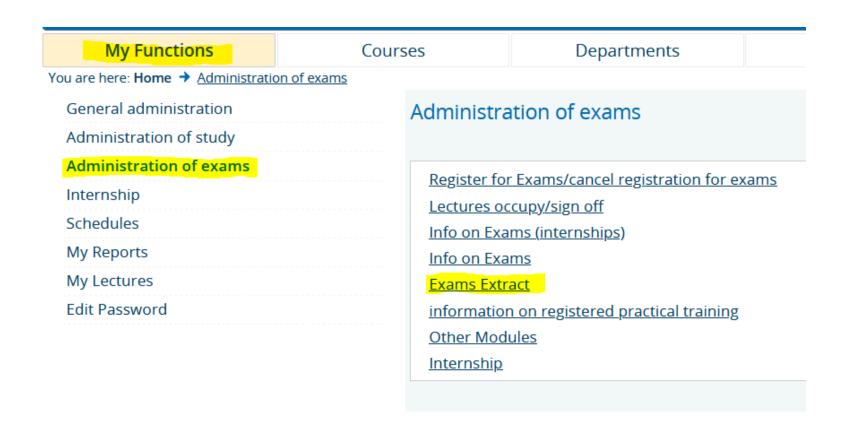

## You can access all of your registered exams by clicking on "Administration of exams" > "Info on Exams (internships)":

| My Functions                                        | Courses                                                                                                                | Departments                                  |  |  |  |  |  |
|-----------------------------------------------------|------------------------------------------------------------------------------------------------------------------------|----------------------------------------------|--|--|--|--|--|
| ou are here: <u>Home</u> → <u>Administration of</u> | <u>exams</u>                                                                                                           |                                              |  |  |  |  |  |
| General administration                              | Administration of                                                                                                      | Administration of exams                      |  |  |  |  |  |
| Administration of study                             |                                                                                                                        |                                              |  |  |  |  |  |
| Administration of exams                             | Pagistar for Evams/c                                                                                                   | ancel registration for exams                 |  |  |  |  |  |
| Internship                                          | Register for Exams/cancel registration for exams  Lectures occupy/sign off  Info on Exams (internships)  Info on Exams |                                              |  |  |  |  |  |
| Schedules                                           |                                                                                                                        |                                              |  |  |  |  |  |
| My Reports                                          |                                                                                                                        |                                              |  |  |  |  |  |
| My Lectures                                         | Exams Extract                                                                                                          | Exams Extract                                |  |  |  |  |  |
| Edit Password                                       | information on regis                                                                                                   | information on registered practical training |  |  |  |  |  |
|                                                     | Other Modules                                                                                                          |                                              |  |  |  |  |  |
|                                                     | <u>Internship</u>                                                                                                      |                                              |  |  |  |  |  |
|                                                     |                                                                                                                        |                                              |  |  |  |  |  |
|                                                     |                                                                                                                        |                                              |  |  |  |  |  |