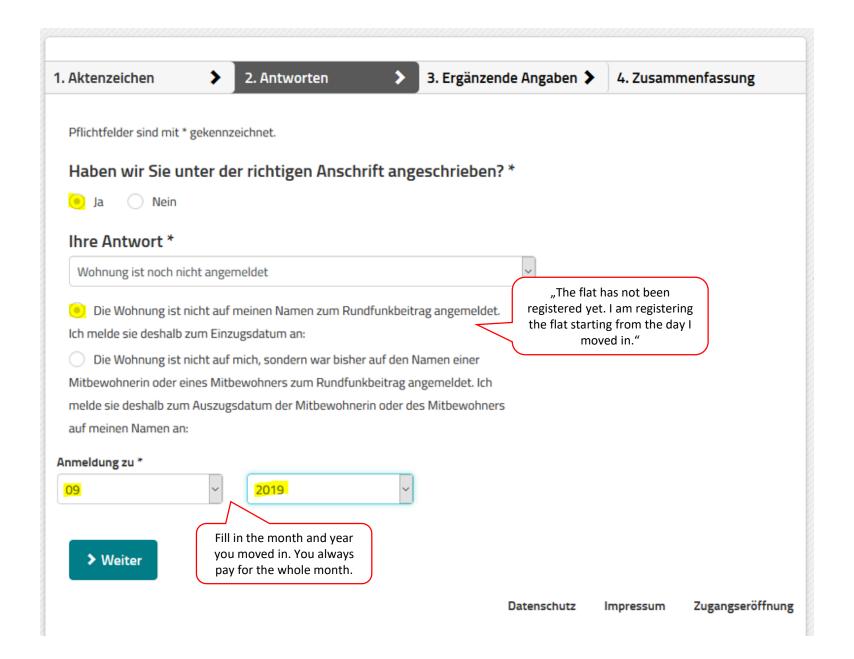

### Ihre Antwort:

Die Wohnung ist noch nicht angemeldet.

Die Wohnung ist nicht auf meinen Namen zum Rundfunkbeitrag angemeldet. Ich melde sie deshalb zum Einzugsdatum an. Anmeldung zu: