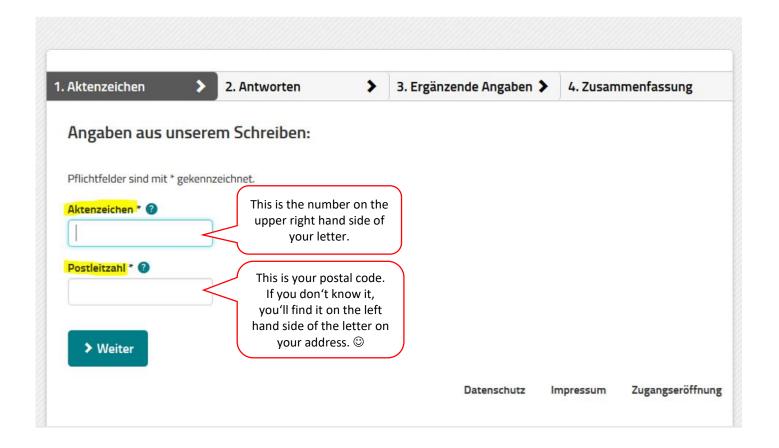

### Step 1:

go to the official website:

https://www.rundfunkbeitrag.de/buergerinnen\_u nd\_buerger/formulare/anmelden/index\_ger.html

Startseite > Anfrage zur Beitragspflicht beantworten