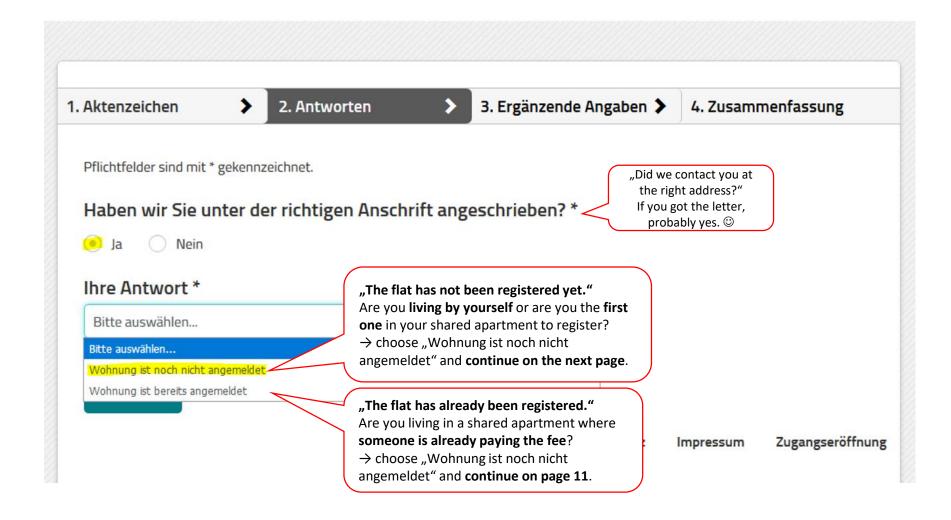

### Persönliche Daten

Ich wurde unter der richtigen Anschrift angeschrieben.

### Ihre Antwort:

Die Wohnung ist noch nicht angemeldet.

Die Wohnung ist nicht auf meinen Namen zum Rundfunkbeitrag angemeldet. Ich melde sie deshalb zum Einzugsdatum an. Anmeldung zu:

# Welcome to page 11!

This is your page if you are living with other people and one of them is already paying the broadcasting fee.

If not, you don't need to continue reading.