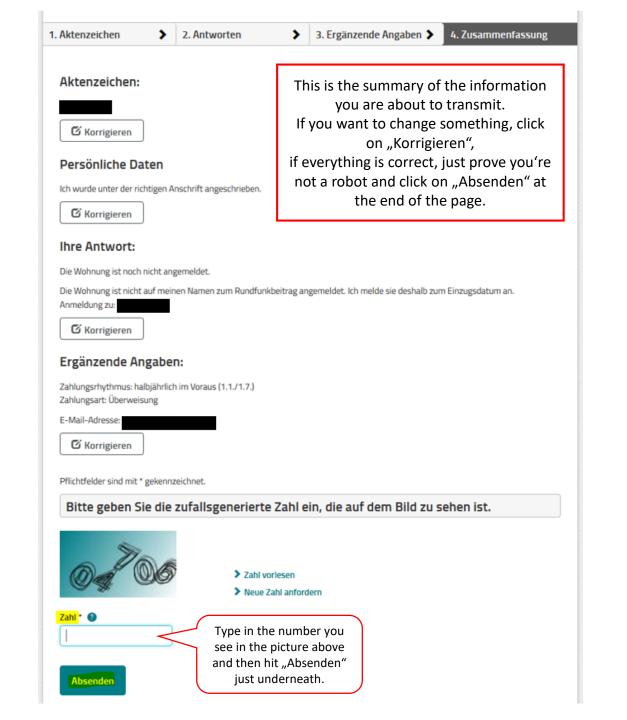

### Aktenzeichen:

Yay! All done. ☺

## Ergänzende Angaben:

Zahlungsrhythmus: halbjährlich im Voraus (1.1./1.7.) Zahlungsart: Überweisung

E-Mail-Adresse:

Die von Ihnen angegebenen Daten haben wir an die zuständige Stelle im Haus weitergeleitet. Dort wird Ihr Anliegen schnellstmöglich bearbeitet. Für Ihre eigenen Unterlagen können Sie das Formular mit Ihren Angaben hier ausdrucken. Vielen Dank.