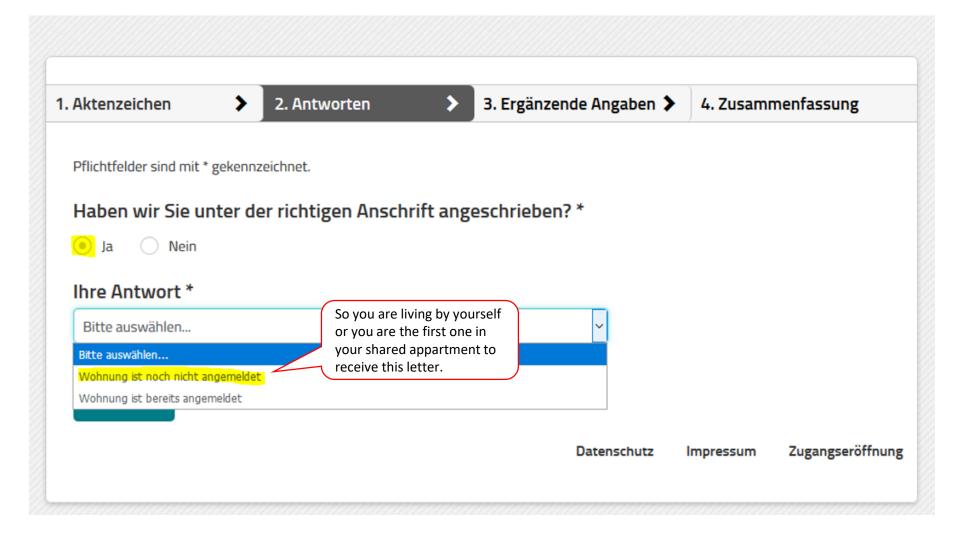

### Persönliche Daten

Ich wurde unter der richtigen Anschrift angeschrieben.

### Ihre Antwort:

Die Wohnung ist noch nicht angemeldet.

Die Wohnung ist nicht auf meinen Namen zum Rundfunkbeitrag angemeldet. Ich melde sie deshalb zum Einzugsdatum an. Anmeldung zu: