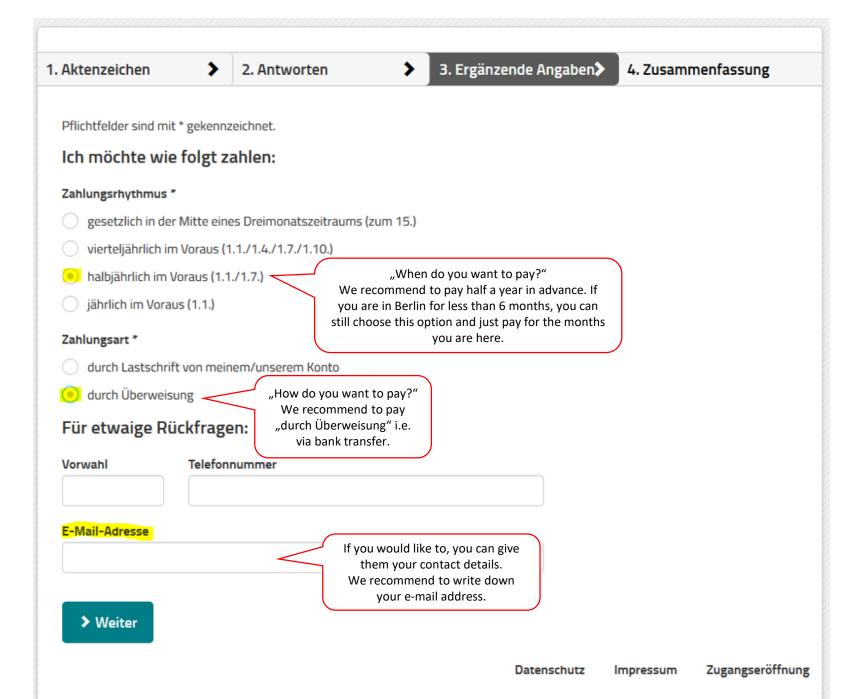

## Ergänzende Angaben:

Zahlungsrhythmus: halbjährlich im Voraus (1.1./1.7.) Zahlungsart: Überweisung

E-Mail-Adresse:

Die von Ihnen angegebenen Daten haben wir an die zuständige Stelle im Haus weitergeleitet. Dort wird Ihr Anliegen schnellstmöglich bearbeitet. Für Ihre eigenen Unterlagen können Sie das Formular mit Ihren Angaben hier ausdrucken. Vielen Dank.