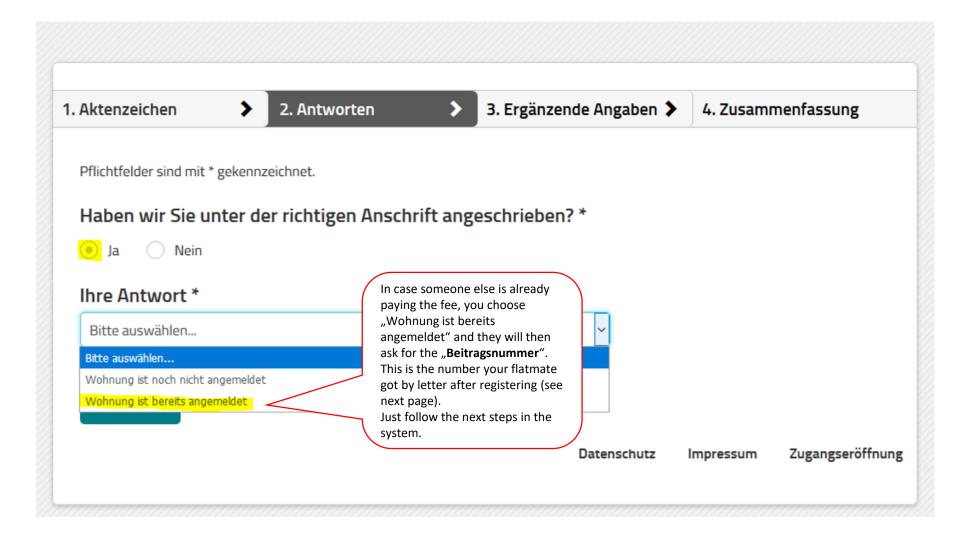

### Persönliche Daten

Ich wurde unter der richtigen Anschrift angeschrieben.

### Ihre Antwort:

Die Wohnung ist noch nicht angemeldet.

Die Wohnung ist nicht auf meinen Namen zum Rundfunkbeitrag angemeldet. Ich melde sie deshalb zum Einzugsdatum an. Anmeldung zu:

# Welcome to page 11!

This is your page if you are living with other people and one of them is already paying the broadcasting fee.

If not, you don't need to continue reading.